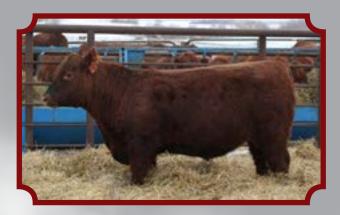

#### **LILS STOCK UP 44M**

Birth: 1/25/24 **RAAA# 5012177** BW: 80 WW: 760 Category: 1A 1/8 WT: 950 **ADG: 2.75** 

**HB 50 SIX MILE JOHN WICK 882E SIX MILE PRIVATE STOCK 32H** Sire: **GM 36 RED SIX MILE MS FRADO 32F CED 11 RED U-2 RECKONING 149A BW** .5 **BJF TINA 2065K** Dam: WW 72 **BJF RED TOP 034X** 

Lot

Lot

4

YW 109 Comments: Powerful Private Stock son that's dark red and will add pounds to your calf MILK 27 crop. His dam was a 4-H project that did well **REA** .23 in the ring and became a productive member of the herd.