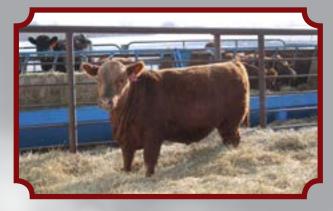

#### **NELS CEEDEE 57M**

Lot 36 Birth: 2/6/24 RAAA# 5011973 BW: 96 WW: 910 Category: 1A 1/8 WT: 1070 ADG: 2.32

**HB 50 C-T RED QUEST 4010 OVER DRAFT PICK 413D** Sire: **GM 65 OVER BLUSH 413B CED 11 RED DKF RAZOR 55C** BW -.1 Dam: **NELS CARRIE 26G** WW 85 **NELS CARRIE 45Z** YW 135 Comments: Another big power bull with a 910 pound weaning weight. He will add **MILK 29** pounds to your calf crop. **REA** .08