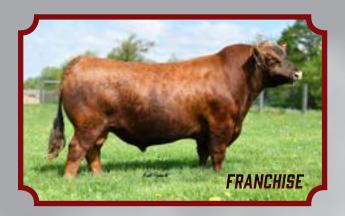

THE BEST WAY TO BEGIN GROWING THE U.S CATTLE HERD IS TO BREED COWS TO BULLS THAT WILL PRODUCE STOCK THAT WILL FILL THE NEED FOR REPLACEMENTS AS WELL AS IN THE FEEDYARD. AT NELSON RED ANGUS, WE RAISE BULLS WITH BOTH THOSE NEEDS IN MIND. THIS YEARS BULLS CONTINUE TO IMPRESS US, WITH MANY SONS OUT OF PROPULSION, DRAFT PICK, AND FRANCHISE. THESE BULLS ARE STRUCTURALLY CORRECT, WILL LAST, AND WILL PUT POUNDS ON YOUR CALVES. WE ORDERED THE LOTS BY SIRE GROUP, SO IF THERE IS A CERTAIN BULL YOU ARE INTERESTED IN, YOU CAN REVIEW ANY SIBLINGS HE MAY HAVE ON THE SALE.

MILK 33

BW -4.7

SPUR FRANCHISE OF GARTON
Sire: 9 MILE FRANCHISE 6305
C-BAR ABIGRACE Y11

NELS FAST FURIOUS 114C
Dam: LILS ELSE 107H
LILS ELSE 4B

Comments: This is a Franchise bull that will work great on heifers and not give up pounds at weaning. This cow family brings longevity to our herd, with some cows nearing 15 years and still efficient!

#### **NELS FRANNY 38M**

Lot 12 Birth: 1/22/24 RAAA# 5011951 BW: 64 WW: 800 Category: 1A 1/8 WT: 1010 ADG: 3.04

**HB 69 SPUR FRANCHISE OF GARTON** 9 MILE FRANCHISE 6305 Sire: **GM 72 C-BAR ABIGRACE Y11 CED 14 DAMAR NEXT D852** BW -3.0 Dam: **NELS VERBALE 26K WW 66 NELS VERDALE 32G** YW 113 Comments: Franny is good heifer bull and had an 800 pound weaning weight. Added **MILK 34** bonus, he's out of a first calf heifer! **REA .42** 

#### **NELS TJ HOCKENSON 41M**

Birth: 1/23/24 BW: 92 WW: 905 1/8 WT: 1135

Lot

Dam:

RAAA# 5011957 Category: 1A **ADG: 3.33** 

**HB 69** 

**GM 81** 

CED 9

BW .5

**WW 78** 

**MILK 29** 

**REA** .43

YW 132

**SPUR FRANCHISE OF GARTON** 9 MILE FRANCHISE 6305 Sire: **C-BAR ABIGRACE Y11** 

> **HXC ALLEGIANCE 5502C NELS CARRIE 45F NELS CARRIE 45Z**

Comments: If you are looking to add some frame and growth to a set of calves, this is your guy! He has been a standout all year and crushed the scale on 1/8/25 with1135 pounds.

Lot

**NELS MIXON 45M** Birth: 1/25/24 RAAA# 5011961

1/8 WT: 995

BW: 58 WW: 820 Category: 1A **ADG: 2.53** 

Sire: 9 MILE FRANCHISE 6305 **C-BAR ABIGRACE Y11** 

**NELS REBALAS 178G** Dam:

You will like this Franchise son.

**HB 60 SPUR FRANCHISE OF GARTON GM 66 CED 16 3SCC STAR Z33** BW -4.5 **WW 60 NELS REBALAS 18W** YW 101 Comments: Calving ease with good growth! **MILK 33 REA** .31

#### **NELS BO NIX 39M**

Lot

Sire:

Birth: 1/22/24 RAAA# 5011953 BW: 78 WW: 830 Category: 1A ADG: 2.25 1/8 WT: 985

**SPUR FRANCHISE OF GARTON** 9 MILE FRANCHISE 6305 **C-BAR ABIGRACE Y11** 

**MNA TREND SETTER 9638 NELS ANNE 94B** Dam: **NELS ANNE 38W** 

#### TMN CAINE 10M

Lot

Birth: 1/10/24 **RAAA# 5028521** BW: 65 WW: 775 Category: 1A ADG: 2.83 1/8 WT: 970

**HB 64 SPUR FRANCHISE OF GARTON** 9 MILE FRANCHISE 6305 Sire: GM 61 **C-BAR ABIGRACE Y11 CED 15 NELS XAVIER 4E** BW -4.1 **TMN GABRIELLA 175K** Dam: WW 63 **TMN GABRIELLA 30W** YW 107 Comments: Here is a nice made bull with loads of power. With a 65 lb birth weight MILK 32 you can feel confident in whatever you **REA .27** breed him to.

#### TMN FRANCHISE 50M

Lot

Birth: 1/31/24 **RAAA# 5028447** BW: 92 WW: 670 Category: 2 **ADG: 3.62** 1/8 WT: 920

**REA** .48

**REA** .18

**HB 40 SPUR FRANCHISE OF GARTON** 9 MILE FRANCHISE 6305 Sire: **GM 65 C-BAR ABIGRACE Y11** CED 7 **SOO LINE MOTIVE 9016 BW** .3 **TMN BERG 18B** Dam: **WW 62 BERG EXT 364** YW 106 Comments: 50M is one to check out on sale day. With his pedigree going back to Soo **MILK 28** Line Motive and Franchise this is one that

#### TMN TERMINATOR 73M

Lot

Birth: 2/9/24 **RAAA# 5028465** BW: 91 WW: 745 Category: 1A 1/8 WT: 975 ADG: 3.33

**HB 66 SPUR FRANCHISE OF GARTON** Sire: 9 MILE FRANCHISE 6305 **GM 55 C-BAR ABIGRACE Y11 CED 12** PIE CINCH 4126 BW -2.3 Dam: **TMN MAZEE 8F WW 64** TMN MEL 111D YW 109 Comments: Terminator's pedigree is stacked from top to bottom. If you are looking to **MILK 30** consistently add pounds in the fall check him **REA** .25 out on sale day.

#### **NELS MAXWELL 20M**

Birth: 1/14/24 **RAAA# 5011933** BW: 49 WW: 700 Category: 1A 1/8 WT: 890 ADG: 2.75

**HB 49 SPUR FRANCHISE OF GARTON** Sire: 9 MILE FRANCHISE 6305 **GM 62 C-BAR ABIGRACE Y11 CED 17 NELS GRAND MARK 48G** BW -6.4 Dam: **NELS LARKABA 160K WW 46 SEXTON'S LARKABA 1933** YW 85 Comments: Here's a great heifer bull with a mere 49 pound birth weight going back to MILK 32 the great Franchise and King Rob bull.

#### **NELS OLIVER 30M**

Lot

**RAAA# 5011943** Birth: 1/17/24 BW: 52 WW: 605 Category: 1A ADG: 2.68 1/8 WT: 790

**HB 51 SPUR FRANCHISE OF GARTON** 9 MILE FRANCHISE 6305 Sire: **GM 70 C-BAR ABIGRACE Y11 CED 14 PELTON WIDELOAD 78B** BW -4.0 **NELS OSSE 63K** Dam: WW 49 **NELS OSCE 129F YW 88** Comments: Great calving ease bull backed by a great cow family and great sire. **MILK 29 REA .31** 