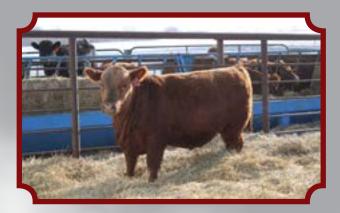

## Lot

think a lot of this bull.

Lot

#### **NELS RUSTY 25M**

Birth: 1/16/24 **RAAA# 5011935** BW: 82 WW: 880 Category: 1A 1/8 WT: 1130 ADG: 3.62

**REA** .24

**HB 68 SIX MILE JOHN WICK 882E SIX MILE PRIVATE STOCK 32H** Sire: **GM 47 RED SIX MILE MS FRADO 32F CED 13 HXC DAWSON 7003E** BW .2 **NELS HAMMER 46K** Dam: **WW 84 KFRA MISS HAMMER ZT03** YW 130 Comments: This bull is out of a first calf heifer. Rusty has a weaning weight of 880 MILK 26 with an 82 pound birth weight. We really