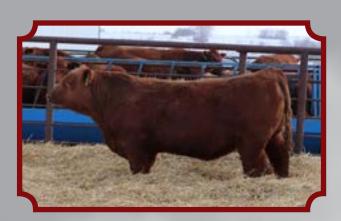

#### **RILY CHET 59M**

Lot 37

Birth: 2/6/24 RAAA# 5012223 BW: 92 WW: 825 Category: 1A 1/8 WT: 1025 ADG: 2.90

**REA** .06

**HB 43 C-T RED QUEST 4010 OVER DRAFT PICK 413D** Sire: **GM 65 OVER BLUSH 413B CED 10 EGL GCC RED EAGLE E7194 BW** .8 **RILY REBA 60H** Dam: WW 80 **NELS BONNEBELE 33E** YW 127 Comments: Big time power house Draft Pick son. He is a stud that will add a lot of weight MILK 24

to your calf crop. He comes from a line of

good uddered cows that make them right.