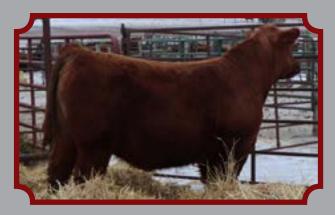

## Lot

think a lot of this bull.

Lot

#### **NELS RUSTY 25M**

Birth: 1/16/24 **RAAA# 5011935** BW: 82 WW: 880 Category: 1A 1/8 WT: 1130 ADG: 3.62

**REA** .24

**HB 68 SIX MILE JOHN WICK 882E SIX MILE PRIVATE STOCK 32H** Sire: **GM 47 RED SIX MILE MS FRADO 32F CED 13 HXC DAWSON 7003E** BW .2 **NELS HAMMER 46K** Dam: **WW 84 KFRA MISS HAMMER ZT03** YW 130 Comments: This bull is out of a first calf heifer. Rusty has a weaning weight of 880 MILK 26 with an 82 pound birth weight. We really