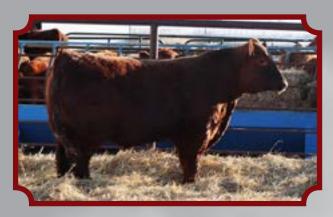

## Lot

think a lot of this bull.

Lot

#### **NELS RUSTY 25M**

Birth: 1/16/24 **RAAA# 5011935** BW: 82 WW: 880 Category: 1A 1/8 WT: 1130 ADG: 3.62

**REA** .24

**HB 68 SIX MILE JOHN WICK 882E SIX MILE PRIVATE STOCK 32H** Sire: **GM 47 RED SIX MILE MS FRADO 32F CED 13 HXC DAWSON 7003E** BW .2 **NELS HAMMER 46K** Dam: **WW 84 KFRA MISS HAMMER ZT03** YW 130 Comments: This bull is out of a first calf heifer. Rusty has a weaning weight of 880 MILK 26 with an 82 pound birth weight. We really