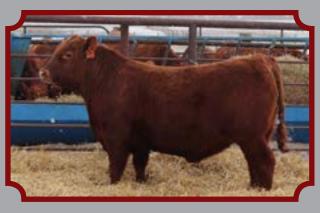

#### **NELS CALEB 120M**

Lot **22** 

Birth: 3/10/24 RAAA# 5012055 BW: 72 WW: 830 Category: 1A 1/8 WT: 1005 ADG: 2.54

|           | PIE CINCH 4126                          | НВ          | 62   |
|-----------|-----------------------------------------|-------------|------|
| Sire:     | NELS STATE FAIR 4H                      | GM          | 33   |
|           | NELS CARRIE 40F                         | CED         |      |
| _         | RED SIX MILE GRAND SLAM 130             | Z BW        | -2.6 |
| Dam:      | NELSBONNEBELE 23F<br>3SCC BONNEBELE A28 | WW          |      |
| Comme     | nts: Caleb will make replacement        | YW          | 123  |
| bulls tha | at you can breed to your heifers, plus  | <b>MILK</b> | 30   |
| is out of | f a productive cow family.              | REA         | .10  |