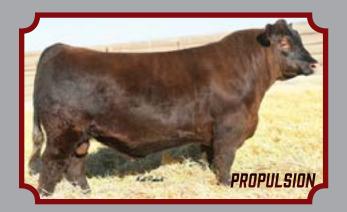

#### TMN WINSTON 43M

Lot 26 Birth: 1/24/24 RAAA# 5028515 BW: 59 WW: 750 Category: 1A 1/8 WT: 975 ADG: 3.26

**HB 63** PIE ONE OF A KIND 777 **BB PROPULSION 9096** Sire: **GM 47 BB MS GINNIE 6256 CED 15 NELS FAST FURIOUS 114C** BW -3.0 **TMN MARY 84J** Dam: **WW 74 TMN MARY 94F** YW 112 Comments: Another great Propulsion son. He is a stout made, heavy muscled, calving **MILK 28** ease bull that will add pounds in the fall. **REA** .08

#### TMN MORPHEUS 46M

growth.

Birth: 1/26/24 RAAA# 5028491 BW: 64 WW: 745 Category: 1A 1/8 WT: 950 ADG: 2.97

**HB 61** PIE ONE OF A KIND 777 Sire: **BB PROPULSION 9096 GM 40 BB MS GINNIE 6256 CED 14** PIE CINCH 4126 BW -2.9 **TMN JULIA 3J** Dam: WW 73 **TMN 58G** YW 113 Comments: Another dark red Propulsion son with unbelievable length and deep muscle. MILK 30 He has it all, including calving ease and **REA -.01** 

#### **NELS DUANE 70M**

Lot 28 Birth: 2/8/24 RAAA# 5011985 BW: 70 WW: 750 Category: 1A 1/8 WT: 910 ADG: 2.32

**HB 76 PIE ONE OF A KIND 777** Sire: **BB PROPULSION 9096 GM 53 BB MS GINNIE 6256 CED 15 5HSR CARD SHARK 397** BW -3.7 **NELS SIERRA 79D** Dam: WW 69 **NELS SIERRA 23B** YW 104 Comments: Calving ease bull with good growth. On a fun note, the Propulsion bulls **MILK 32** have a sweet look! **REA -.07** 

#### TMN PROPULSION 68M

Lot

him.

Birth: 2/8/24 **RAAA# 5028487** BW: 70 WW: 765 Category: 1A 1/8 WT: 910 **ADG: 2.10** 

**HB 58 PIE ONE OF A KIND 777 BB PROPULSION 9096** Sire: **GM 42 BB MS GINNIE 6256 CED 13 NELS XAVIER 4E** BW -2.6 Dam: **TMN 172H WW 68 GLACIER FAYETTA 739** YW 104 Comments: I really like this Propulsion son. He is moderate framed with loads of MILK 30 capacity. He has that real herd bull look to **REA -.11** 

#### TMN REST EASY 36M

Lot

Birth: 1/20/24 RAAA# 5028513 BW: 55 WW: 700 Category: 1A 1/8 WT: 895 **ADG: 2.82** 

**PIE ONE OF A KIND 777 HB 63** Sire: **BB PROPULSION 9096 GM 63 BB MS GINNIE 6256 CED 15 HXC ALLEGIANCE 5502C** BW -3.5 **TMN IVY 16J** Dam: **WW 67 TMN IVY 22F** YW 106 Comments: 36M is a dark red Propulsion son. His name says it all if you want to "Rest MILK 26 Easy!" **REA -.03** 

#### **NELS PITTMAN 47M**

impressive weaning weights.

Birth: 1/28/24 **RAAA# 5011963** BW: 65 WW: 780 Category: 1A 1/8 WT: 890 ADG: 1.59

**REA -.09** 

**HB 74** PIE ONE OF A KIND 777 Sire: **BB PROPULSION 9096 GM 40 BB MS GINNIE 6256 CED 14** PIE CINCH 4126 BW -3.4 **NELS CARRIE 18J** Dam: WW 71 **NELS CARRIE 79Z** YW 110 Comments: Pittman goes back to Propulsion, Cinch and a beautiful uddered cow. This MILK 27 bull will be a great heifer bull producing

#### **NELS BROCK 78M**

Lot

**RAAA# 5011999** Birth: 2/11/24 BW: 70 WW: 690 Category: 1A 1/8 WT: 875 **ADG: 2.68** 

**HB 66** PIE ONE OF A KIND 777 **BB PROPULSION 9096** Sire: **GM 41 BB MS GINNIE 6256 CED 15 RED LAZY MC CC DETOUR 2W** BW -3.7 **NELS CARRIE 45H** Dam: WW 64 **NELS CARRIE 79Z** YW 99 Comments: Here's another heifer bull here and his dam has a great udder good bull. MILK 25 **REA -.04** 

#### **NELS ADDISON 67M**

Lot 33

Birth: 2/8/24 RAAA# 5011981 BW: 70 WW: 745 Category: 1A 1/8 WT: 865 ADG: 1.73

**REA -.06** 

**HB 56** PIE ONE OF A KIND 777 **BB PROPULSION 9096** Sire: **GM 43 BB MS GINNIE 6256 CED 15 RED SIX MILE GRAND SLAM 130Z** BW -3.6 **NELS STARLET 58F** Dam: **WW 64 NELS STERLET 99A** YW 98 Comments: Dam has a picture perfect udder and is an excellant cow. Breed him to your **MILK 29** heifers.

#### **NELS RED ROCK 82M**

Lot 34

Birth: 2/16/24 RAAA# 5012003 BW: 60 WW: 695 Category: 1A 1/8 WT: 845 ADG: 2.17

**HB 64** PIE ONE OF A KIND 777 **BB PROPULSION 9096** Sire: **GM 35 BB MS GINNIE 6256** CED 9 RED NORTHLINE TRUEBLOOD 341T BW .7 **NELS SCARLET 21C** Dam: WW 72 **NELS SCARLET 50U** YW 113 Comments: Red Rock will be a herd builder and add pounds to your calf crop! **MILK 28 REA -.03** 