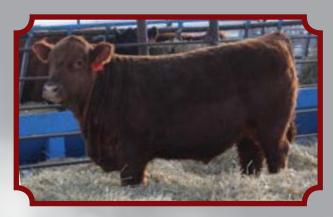

#### **NELS CALEB 120M**

Lot **22** 

Birth: 3/10/24 RAAA# 5012055 BW: 72 WW: 830 Category: 1A 1/8 WT: 1005 ADG: 2.54

|           | PIE CINCH 4126                          | НВ          | 62   |
|-----------|-----------------------------------------|-------------|------|
| Sire:     | NELS STATE FAIR 4H                      | GM          | 33   |
|           | NELS CARRIE 40F                         | CED         |      |
| _         | RED SIX MILE GRAND SLAM 130             | Z BW        | -2.6 |
| Dam:      | NELSBONNEBELE 23F<br>3SCC BONNEBELE A28 | WW          |      |
| Comme     | nts: Caleb will make replacement        | YW          | 123  |
| bulls tha | at you can breed to your heifers, plus  | <b>MILK</b> | 30   |
| is out of | f a productive cow family.              | REA         | .10  |