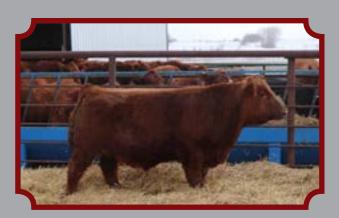

## Lot

think a lot of this bull.

Lot

#### **NELS RUSTY 25M**

Birth: 1/16/24 **RAAA# 5011935** BW: 82 WW: 880 Category: 1A 1/8 WT: 1130 ADG: 3.62

**REA** .24

**HB 68 SIX MILE JOHN WICK 882E SIX MILE PRIVATE STOCK 32H** Sire: **GM 47 RED SIX MILE MS FRADO 32F CED 13 HXC DAWSON 7003E** BW .2 **NELS HAMMER 46K** Dam: **WW 84 KFRA MISS HAMMER ZT03** YW 130 Comments: This bull is out of a first calf heifer. Rusty has a weaning weight of 880 MILK 26 with an 82 pound birth weight. We really