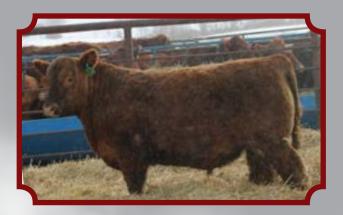

## Lot

think a lot of this bull.

Lot

#### **NELS RUSTY 25M**

Birth: 1/16/24 **RAAA# 5011935** BW: 82 WW: 880 Category: 1A 1/8 WT: 1130 ADG: 3.62

**REA** .24

**HB 68 SIX MILE JOHN WICK 882E SIX MILE PRIVATE STOCK 32H** Sire: **GM 47 RED SIX MILE MS FRADO 32F CED 13 HXC DAWSON 7003E** BW .2 **NELS HAMMER 46K** Dam: **WW 84 KFRA MISS HAMMER ZT03** YW 130 Comments: This bull is out of a first calf heifer. Rusty has a weaning weight of 880 MILK 26 with an 82 pound birth weight. We really