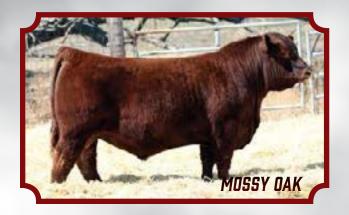

#### **TMN OAKS 54M**

Lot 8 Birth: 2/4/24 RAAA# 5028485 BW: 81 WW: 795 Category: 1A 1/8 WT: 1005 ADG: 3.04

|                                             | SIX MILE JOHN WICK 882E                  | НВ          | 52  |
|---------------------------------------------|------------------------------------------|-------------|-----|
| Sire:                                       | SIX MILE MOSSY OAK 175H                  | GM          | 47  |
|                                             | RED SIX MILE MISS LARK 225E              | CED         |     |
| <b>D</b>                                    | TMN NASH 10F                             | BW          | .3  |
| Dam:                                        | TMN 108H<br>TMN BERG 18B                 | WW          | 78  |
| Comme                                       | ents: If it is performance you want this | YW          | 122 |
| is your guy. Oaks is big boned, big hipped, |                                          | <b>MILK</b> | 27  |
| and loa                                     | ded with power.                          | REA         | .26 |