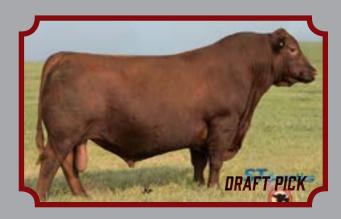

#### **NELS DRAFT PICK 11M**

Lot 38 Birth: 1/10/24 RAAA# 5011923 BW: 55 WW: 725 Category: 1A 1/8 WT: 915 ADG: 2.75

**HB 61 C-T RED QUEST 4010 OVER DRAFT PICK 413D** Sire: **GM 62 OVER BLUSH 413B CED 16 DAMAR NEXT D852 BW -4.0 NELS LEDDY 8K** Dam: WW 62 **NELS LEDDY 71F** YW 102 Comments: This bull is out of Draft Pick and is a great heifer bull. Breed him to your **MILK 25** heifers if you want to sleep all night! **REA -.01** 