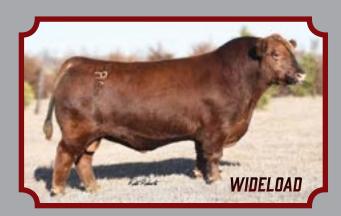

#### **NELS KITTLE 77M**

Lot

Birth: 2/10/24 **RAAA# 5011997** BW: 90 WW: 670 Category: 1A 1/8 WT: 975 ADG: 4.42

**SLGN WIDELOAD 920W PELTON WIDELOAD 78B** Sire: **PELTON MISS JAYLA 0508S** CED 8 **NELS FAST FURIOUS 114C** 

**NELS HEAVEN'S LASS 160H** Dam: **NELS HEAVEN'S LASS 11A** 

Comments: Here's a great cow bull that will add pounds to your calf crop.

**HB 38 GM 64** 

**BW** .4 WW 62

YW 104

**MILK 26 REA** .09

#### **NELS RIBEYE 83M**

Lot

Birth: 2/16/24 **RAAA# 5012005** BW: 90 WW: 720 Category: 1A 1/8 WT: 970 ADG: 3.62

**HB 47 SLGN WIDELOAD 920W PELTON WIDELOAD 78B** Sire: **GM 53 PELTON MISS JAYLA 0508S CED 10** PIE CINCH 4126 BW .4 **NELS LEDDY 71F** Dam: **WW 74 LRA MS JUSTICE 681** YW 120

Comments: Ribeye is stacked with legendary herd sires like Wide Load, Cinch and Justice. MILK 25 The legend continues... **REA** .13

#### **NELS BIG LOAD 31M**

Birth: 1/19/24 **RAAA# 5011945** BW: 58 WW: 700 Category: 1A 1/8 WT: 910 ADG: 3.04

**HB 41 SLGN WIDELOAD 920W** Sire: **PELTON WIDELOAD 78B GM 63 PELTON MISS JAYLA 0508S CED 14 ANDRAS FUSION R236** BW -3.6

**NELS CARRIE 6K** Dam: **NELS CARRIE 45H** 

Comments: Calving ease bull with optimal growth! Wide Load makes great cows and calves alike.

WW 55

YW 92

**REA** .02

MILK 25

Sire: Dam: