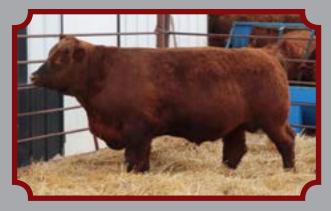

#### **LILS STOCK UP 44M**

Birth: 1/25/24 **RAAA# 5012177** BW: 80 WW: 760 Category: 1A 1/8 WT: 950 **ADG: 2.75** 

**HB 50 SIX MILE JOHN WICK 882E SIX MILE PRIVATE STOCK 32H** Sire: **GM 36 RED SIX MILE MS FRADO 32F CED 11 RED U-2 RECKONING 149A BW** .5 **BJF TINA 2065K** Dam: WW 72 **BJF RED TOP 034X** 

Lot

Lot

4

YW 109 Comments: Powerful Private Stock son that's dark red and will add pounds to your calf MILK 27 crop. His dam was a 4-H project that did well **REA** .23 in the ring and became a productive member of the herd.