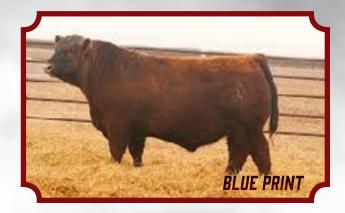

#### **MMAC BLUE 1M**

Lot 9

obviously outdid herself!

Birth: 1/21/24 RAAA# 4944190 BW: 75 WW: 650 Category: 1A 1/8 WT: 825 ADG: 2.54

**HB 62 GLACIER CHATEAU 744** Sire: **RREDS BLUE PRINT H001 GM 24 RREDS PRIMROSE F835 CED 14 DUFF RED BEAR 18154** BW -3.8 **JBA VETI 1K** Dam: WW 63 **JBA ABBY 14G YW 98** Comments: 1M covers all the bases. From his design, unmatched balance and bold MILK 25 presence. He is out of a first calf heifer who **REA** .26