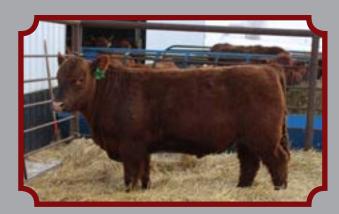

#### **NELS RUSTY 25M**

Birth: 1/16/24 **RAAA# 5011935** BW: 82 WW: 880 Category: 1A 1/8 WT: 1130 ADG: 3.62

**REA** .24

**HB 68 SIX MILE JOHN WICK 882E SIX MILE PRIVATE STOCK 32H** Sire: **GM 47 RED SIX MILE MS FRADO 32F CED 13 HXC DAWSON 7003E** BW .2 **NELS HAMMER 46K** Dam: **WW 84 KFRA MISS HAMMER ZT03** YW 130 Comments: This bull is out of a first calf heifer. Rusty has a weaning weight of 880 MILK 26 with an 82 pound birth weight. We really