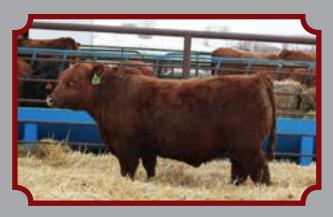

Birth: 1/16/24 RAAA# 5011937 BW: 79 WW: 840 Category: 1A ADG: 2.97 1/8 WT: 1045

**HB 47 5L DEFENDER 560-30Z FEDDES CCC DEFINITIVE 9416** Sire: **GM 48 CLARK MATTIE 1201-1401 CED 14 LILS OLAF 8D** BW -.7 **NELS LASS 118K** Dam: **WW 78 NELS LASS 83B** YW 122 Comments: Defintive sired bull from a first calf heifer with a great EPD profile weaning MILK 28 ratio of 110. **REA** .32