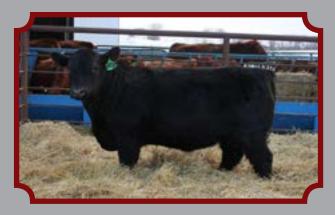

011953 BW: 78 WW: 830 Category: 1A ADG: 2.25 1/8 WT: 985

**SPUR FRANCHISE OF GARTON** 9 MILE FRANCHISE 6305 **C-BAR ABIGRACE Y11** 

**MNA TREND SETTER 9638 NELS ANNE 94B** Dam: **NELS ANNE 38W** 

Comments: Bo Nix is a bull with the right numbers. Don't miss out on this guy!

**HB 70** GM 59 **CED 11** BW -.9 WW 65

YW 110 **MILK 31 REA** .32



#### TMN CAINE 10M

Lot

Birth: 1/10/24 **RAAA# 5028521** BW: 65 WW: 775 Category: 1A ADG: 2.83 1/8 WT: 970

**HB 64 SPUR FRANCHISE OF GARTON** 9 MILE FRANCHISE 6305 Sire: GM 61 **C-BAR ABIGRACE Y11 CED 15 NELS XAVIER 4E** BW -4.1 **TMN GABRIELLA 175K** Dam: WW 63 **TMN GABRIELLA 30W** YW 107 Comments: Here is a nice made bull with loads of power. With a 65 lb birth weight MILK 32 you can feel confident in whatever you **REA .27** breed him to.



#### TMN FRANCHISE 50M

Lot

Birth: 1/31/24 **RAAA# 5028447** BW: 92 WW: 670 Category: 2 **ADG: 3.62** 1/8 WT: 920

**REA** .48

**REA** .18

**HB 40 SPUR FRANCHISE OF GARTON** 9 MILE FRANCHISE 6305 Sire: **GM 65 C-BAR ABIGRACE Y11** CED 7 **SOO LINE MOTIVE 9016 BW** .3 **TMN BERG 18B** Dam: **WW 62 BERG EXT 364** YW 106 Comments: 50M is one to check out on sale day. With his pedigree going back to Soo **MILK 28** Line Motive and Franchise this is one that

will add some dollars to the bottom line.



#### TMN TERMINATOR 73M

Lot

Birth: 2/9/24 **RAAA# 5028465** BW: 91 WW: 745 Category: 1A 1/8 WT: 975 ADG: 3.33

**HB 66 SPUR FRANCHISE OF GARTON** Sire: 9 MILE FRANCHISE 6305 **GM 55 C-BAR ABIGRACE Y11 CED 12** PIE CINCH 4126 BW -2.3 Dam: **TMN MAZEE 8F WW 64** TMN MEL 111D YW 109 Comments