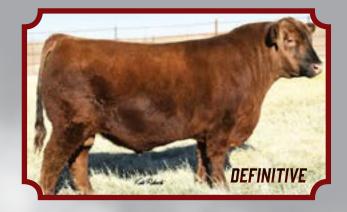

Birth: 1/16/24 RAAA# 5011937 BW: 79 WW: 840 Category: 1A ADG: 2.97 1/8 WT: 1045

**HB 47 5L DEFENDER 560-30Z FEDDES CCC DEFINITIVE 9416** Sire: **GM 48 CLARK MATTIE 1201-1401 CED 14 LILS OLAF 8D** BW -.7 **NELS LASS 118K** Dam: **WW 78 NELS LASS 83B** YW 122 Comments: Defintive sired bull from a first calf heifer with a great EPD profile weaning MILK 28 ratio of 110. **REA** .32

#### **NELS TUCKER 29M**

Birth: 1/19/24 **RAAA# 5011941** BW: 60 WW: 725 Category: 1A ADG: 3.91 1/8 WT: 995

**HB 43 5L DEFENDER 560-30Z FEDDES CCC DEFINITIVE 9416** Sire: **GM 50 CLARK MATTIE 1201-1401 CED 17 NELS XAVIER 4E** BW -5.3 **NELS REBALAS 134K** Dam: **WW 60 NELS REBALAS 18F** YW 98 Comments: The Definitive bulls are great heifer bulls that don't give up weaning **MILK 28** weight. Don't miss out on taking home this **REA .06** 60 pound birthweight bull.

#### **TMN AURELIO 33M**

Lot 5

this year.

Birth: 1/19/24 RAAA# 5028529 BW: 68 WW: 705 Category: 1A 1/8 WT: 920 ADG: 3.11

**HB 40 5L DEFENDER 560-30Z FEDDES CCC DEFINITIVE 9416** Sire: **GM 37 CLARK MATTIE 1201-1401 CED 12 GLACIER BUNKER 806** BW -1.1 **TMN AURELIO 33M** Dam: WW 65 109C YW 104 Comments: Here is a super stylish Definitive son with more than just calving ease. Raised **MILK 30** by a first calf heifer he has been a standout **REA** .09

#### **NELS DEFINITIVE 6M**

Birth: 1/10/24 RAAA# 5011921 BW: 48 WW: 745 Category: 1A 1/8 WT: 950 ADG: 2.97

**HB 40 5L DEFENDER 560-30Z FEDDES CCC DEFINITIVE 9416** Sire: **GM 50 CLARK MATTIE 1201-1401 CED 18 HXC DAWSON 7003E BW** -6.3 **NELS STARLET 58K** Dam: **WW 58 NELS STARLET 58F** YW 96 Comments: Outstanding dark red heifer bull with a 48 pound birth weight yet still does **MILK 30** not give up on weaning weight! **REA** .06

#### **LILS ROLL ON 16M**

structure, and udder quality!

Birth: 1/13/24 RAAA# 5012181 BW: 55 WW: 715 Category: 1A 1/8 WT: 960 ADG: 3.55

**HB 37 5L DEFENDER 560-30Z FEDDES CCC DEFINITIVE 9416** Sire: **GM 48 CLARK MATTIE 1201-1401 CED 15 TMN CHAMP 13H** BW -4.4 **LILS LEAH 100K** Dam: **WW 66 LILS LEAH 117H** YW 108 Comments: This is a powerful Definitive son with a 55 pound birth weight out of first MILK 29 calf heifer. Dams side comes with longevity, **REA** .14