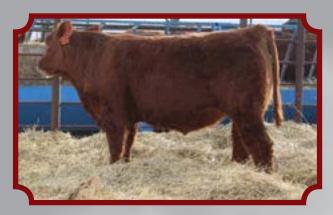

#### **NELS CALEB 120M**

Lot **22** 

Birth: 3/10/24 RAAA# 5012055 BW: 72 WW: 830 Category: 1A 1/8 WT: 1005 ADG: 2.54

|           | PIE CINCH 4126                          | НВ          | 62   |
|-----------|-----------------------------------------|-------------|------|
| Sire:     | NELS STATE FAIR 4H                      | GM          | 33   |
|           | NELS CARRIE 40F                         | CED         |      |
| _         | RED SIX MILE GRAND SLAM 130             | Z BW        | -2.6 |
| Dam:      | NELSBONNEBELE 23F<br>3SCC BONNEBELE A28 | WW          |      |
| Comme     | nts: Caleb will make replacement        | YW          | 123  |
| bulls tha | at you can breed to your heifers, plus  | <b>MILK</b> | 30   |
| is out of | f a productive cow family.              | REA         | .10  |