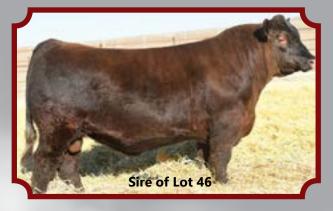

#### **NELS BERRY 107M**

Lot **46** 

Birth: 3/5/24 RAAA# 5012037 BW: 94 WW: 830 Category: 1A 1/8 WT: 950 ADG: 1.74

|                                                | RED FINE LINE MULBERRY 26P            | HB   | 65  |
|------------------------------------------------|---------------------------------------|------|-----|
| Sire:                                          | NELS MULBERRY 19J                     | GM   | 34  |
|                                                | NELS LILLY 11Y                        | CED  | 11  |
|                                                | NELS FAST FURIOUS 114C                | BW   | 0.0 |
| Dam:                                           | NELS LILLY 111J<br>NELS LILLY 58Z     | ww   | 79  |
| Commer                                         | nts: Berry is sired by a Mulberry son | YW   | 122 |
| we raised. We think a lot of this sire and you |                                       | MILK | 29  |
| will love                                      | the calves out of him.                | REA  | .14 |